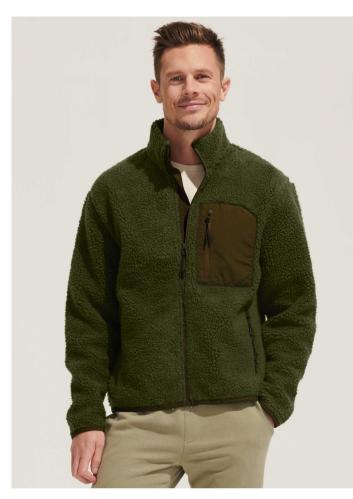

# SOL'S FURY

### UNISEX SHERPA JACKET

#### Quality

Sherpa 440

70% recycled polyester - 30% polyester Polar fleece lining: 100% polyester and taslon inserts 100% polyamide

#### Style

Main fastening and side pockets with contrasting nylon inverted zip Contrasting taslon breast pocket with nylon inverted zip Contrasting taslon taped bias on the cuffs and hem Black zip puller with reflective details Hem with elastic drawcords and contrasting tips Comfortable cut Slightly dipped at the back