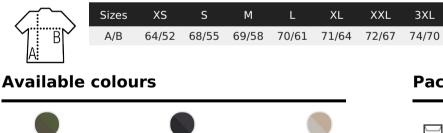

# SOL'S FURY

### UNISEX SHERPA JACKET

# folds the fair spirit

## 04042



#### **Available sizes**



#### Quality

Sherpa 440

70% recycled polyester - 30% polyester Polar fleece lining: 100% polyester and taslon inserts 100% polyamide

#### Style

Main fastening and side pockets with contrasting nylon inverted zip Contrasting taslon breast pocket with nylon inverted zip Contrasting taslon taped bias on the cuffs and hem Black zip puller with reflective details Hem with elastic drawcords and contrasting tips Comfortable cut Slightly dipped at the back



Army/Dark Army

CarboGrey/Black



#### Packaging

Carton size : 60 x 40 x 30 cm

Weight per carton :

9.00 kg

#### **Related products**



SOLO Group is a member of fair wear fondation www.fairwear.org